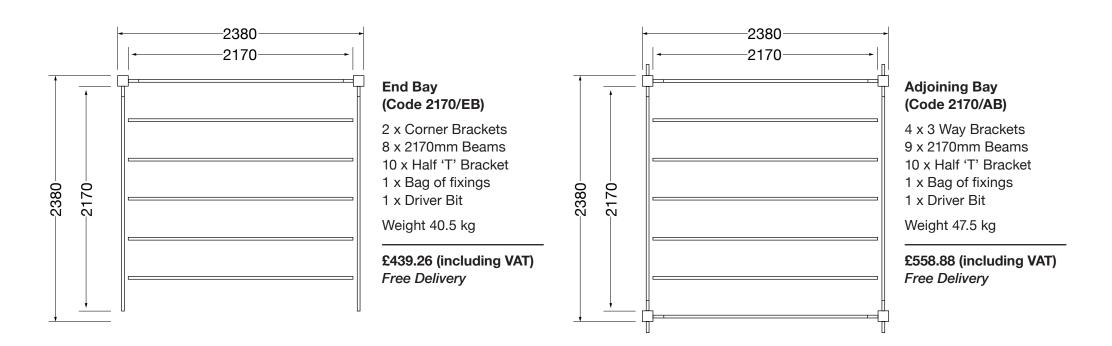

## STEEL SUB-FRAME KIT 3 End Bay (Code 2170/EB) & Adjoining Bay (Code 2170/AB)

DECK-BROKERS-

NOTE: All dimensions in mm.

When the End Bay is used on there own it will require 2 x extra corner brackets & 1 x Beam. For further information please call.